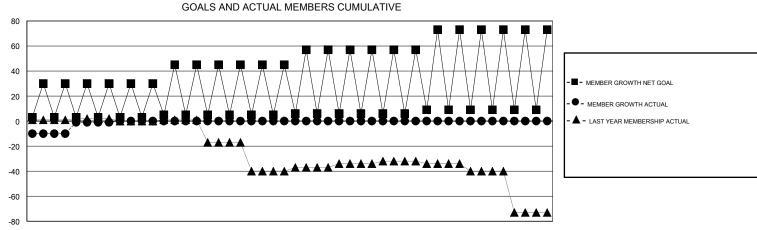

## District 10

Results as of: 8/31/2019

| GMT:                  |               | L         | OCATION MICHIGAN | l                     |                           |                         | GMT CA                                             |  |
|-----------------------|---------------|-----------|------------------|-----------------------|---------------------------|-------------------------|----------------------------------------------------|--|
|                       | Club          | )S        |                  | Members               |                           |                         |                                                    |  |
| RESULTS FOR 2019-2020 |               |           |                  | RESULTS FOR 2019-2020 |                           |                         |                                                    |  |
| QUARTER               | NEW CLUB GOAL | NEW CLUBS | DROPPED CLUBS    | QUARTER               | MEMBER GROWTH NET<br>GOAL | MEMBER GROWTH<br>ACTUAL | DROPPED<br>MEMBERS ACTUAL<br>(including transfers) |  |
| JULY/AUG/SEPT         | 1             | 0         | 0                | JULY/AUG/SEPT         | 17                        | 100                     | 92                                                 |  |
| OCT/NOV/DEC           | 0             | 0         | 0                | OCT/NOV/DEC           | 9                         | 0                       | 0                                                  |  |
| JAN/FEB/MAR           | 0             | 0         | 0                | JAN/FEB/MAR           | 7                         | 0                       | 0                                                  |  |
| APR/MAY/JUNE          | 0             | 0         | 0                | APR/MAY/JUNE          | 10                        | 0                       | 0                                                  |  |